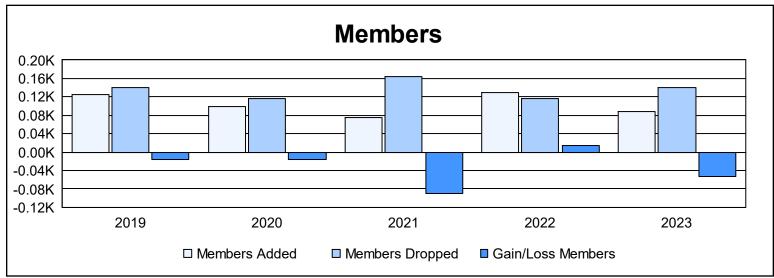

District 20 S As of June 2023 Cumulative

| Year      | New<br>Clubs | Dropped<br>Clubs | Gain/<br>Loss<br>Clubs | New<br>Members | Charter<br>Members | Reinstate<br>Members | Transfer<br>Members | Total<br>Member<br>Added | Total<br>Members<br>Dropped | Gain/<br>Loss<br>Members |
|-----------|--------------|------------------|------------------------|----------------|--------------------|----------------------|---------------------|--------------------------|-----------------------------|--------------------------|
| 2018-2019 | 1            | 0                | 1                      | 98             | 21                 | 3                    | 2                   | 124                      | 141                         | -17                      |
| 2019-2020 | 1            | 1                | 0                      | 63             | 28                 | 8                    | 1                   | 100                      | 117                         | -17                      |
| 2020-2021 | 1            | 2                | -1                     | 46             | 22                 | 5                    | 1                   | 74                       | 163                         | -89                      |
| 2021-2022 | 0            | 1                | -1                     | 119            | 1                  | 5                    | 5                   | 130                      | 116                         | 14                       |
| 2022-2023 | 0            | 1                | -1                     | 84             | 0                  | 3                    | 0                   | 87                       | 140                         | -53                      |
| Average   | 1            | 1                | 0                      | 82             | 14                 | 5                    | 2                   | 103                      | 135                         | -32                      |