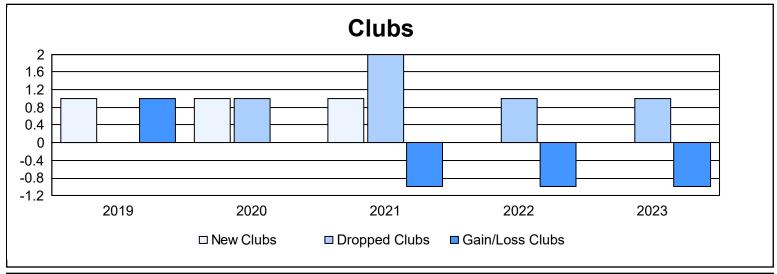

District 20 S As of June 2023 Cumulative

| Year      | New<br>Clubs | Dropped<br>Clubs | Gain/<br>Loss<br>Clubs | New<br>Members | Charter<br>Members | Reinstate<br>Members | Transfer<br>Members | Total<br>Member<br>Added | Total<br>Members<br>Dropped | Gain/<br>Loss<br>Members |
|-----------|--------------|------------------|------------------------|----------------|--------------------|----------------------|---------------------|--------------------------|-----------------------------|--------------------------|
| 2018-2019 | 1            | 0                | 1                      | 98             | 21                 | 3                    | 2                   | 124                      | 141                         | -17                      |
| 2019-2020 | 1            | 1                | 0                      | 63             | 28                 | 8                    | 1                   | 100                      | 117                         | -17                      |
| 2020-2021 | 1            | 2                | -1                     | 46             | 22                 | 5                    | 1                   | 74                       | 163                         | -89                      |
| 2021-2022 | 0            | 1                | -1                     | 119            | 1                  | 5                    | 5                   | 130                      | 116                         | 14                       |
| 2022-2023 | 0            | 1                | -1                     | 84             | 0                  | 3                    | 0                   | 87                       | 140                         | -53                      |
| Average   | 1            | 1                | 0                      | 82             | 14                 | 5                    | 2                   | 103                      | 135                         | -32                      |